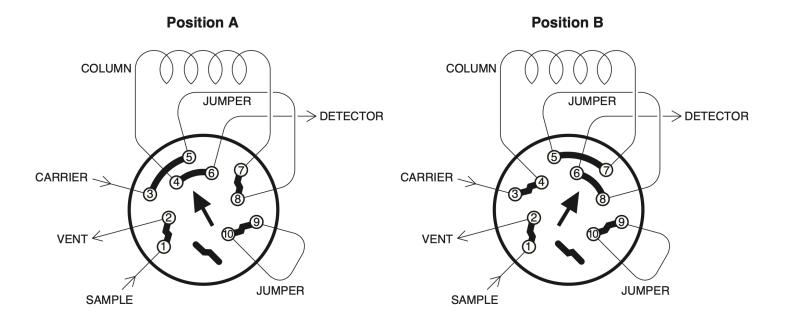

## 10 PORT INTERNAL VOLUME SAMPLE INJECTOR P TYPE VALVES, ALL SERIES

## **SCHEMATIC FLOW DIAGRAM - 2 POSITION SWITCHING VALVE**